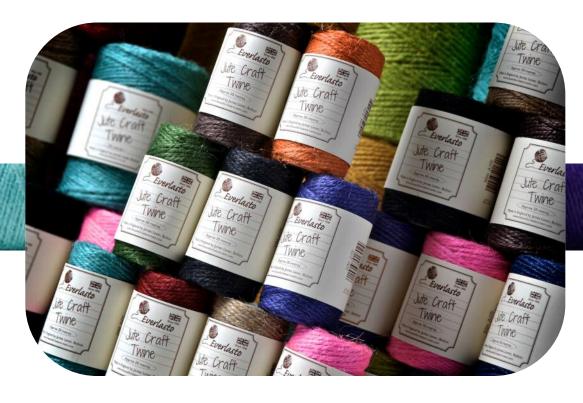

Our quality jute twines are 100% natural and biodegradable The craft twines come as either a ball or on a spool, labelled Everlasto brand and shrink wrapped. James Lever can also manufacture/package twines to the specific requirements of customers including own brand labelling.

## **Jute Craft Twine** Available 20m Spool 10 Per case 50m Spool 10 Per case 100m Spool 10 Per case 200m Spool 10 Per case 1 Kilo Bulk Spools Cut Lengths & Cards Random mixed boxes of 10 colours (colours will vary)